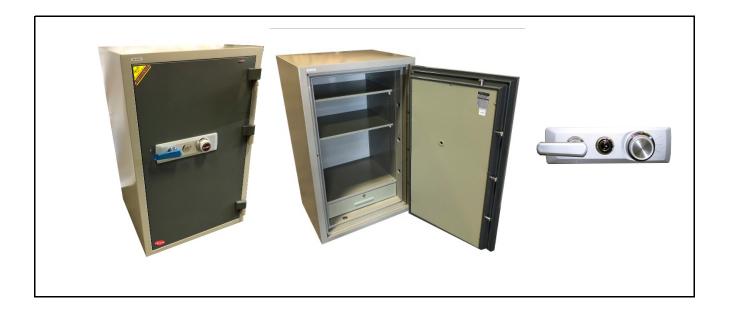

| Product Name                                                                                                                                                                                                                                                                                         | e Fire Resistant Safe |  |  |  |
|------------------------------------------------------------------------------------------------------------------------------------------------------------------------------------------------------------------------------------------------------------------------------------------------------|-----------------------|--|--|--|
| Model No.                                                                                                                                                                                                                                                                                            | . BS-C1200            |  |  |  |
| Specifications                                                                                                                                                                                                                                                                                       |                       |  |  |  |
| <ol> <li>Two hour fire resistant safe</li> <li>1" door locking bolts</li> <li>Electronic pushbutton lock</li> <li>Outside battery with low batt</li> <li>15 minutes time penalty after</li> <li>You can program up to 5 use</li> <li>Accepts 4-16 digit code</li> <li>Ability to view log</li> </ol> | r 3 wrong attempts    |  |  |  |

| External Dimensions | Internal Dimensions | Weight | Drawer / Shelf |
|---------------------|---------------------|--------|----------------|
| H X W X D (Inch)    |                     | (Lbs.) |                |
| 43.8 x 27.6 x 24.75 | 37.2 x 20.9 x 18.1  | 572    | 1/2            |