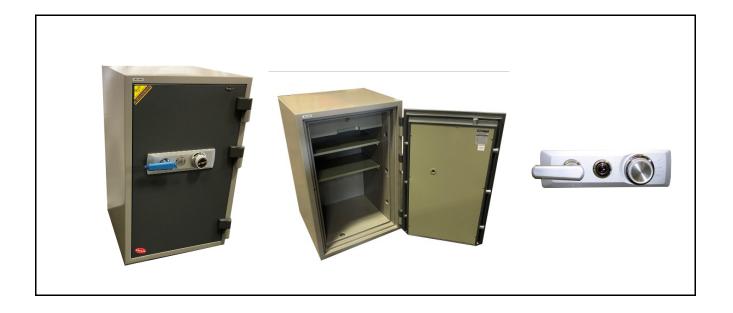

| Product Name   | Fire Resistant Safe BS-C1000 |  |  |
|----------------|------------------------------|--|--|
| Model No.      |                              |  |  |
| Specifications |                              |  |  |

- 1. Two hour fire resistant safe
- 2. 1" door locking bolts
- 3. Electronic pushbutton lock
- 4. Outside battery with low battery LCD indication
- 5. 15 minutes time penalty after 3 wrong attempts
- 6. You can program up to 5 users
- 7. Accepts 4-16 digit code
- 8. Ability to view log

| External Dimensions | Internal Dimensions | Weight | Drawer / Shelf |
|---------------------|---------------------|--------|----------------|
| H X W X D (Inch)    |                     | (Lbs.) |                |
| 36.6 x 23.6 x 20.75 | 30.5 x 17.6 x 14.2  | 440    | 1/2            |