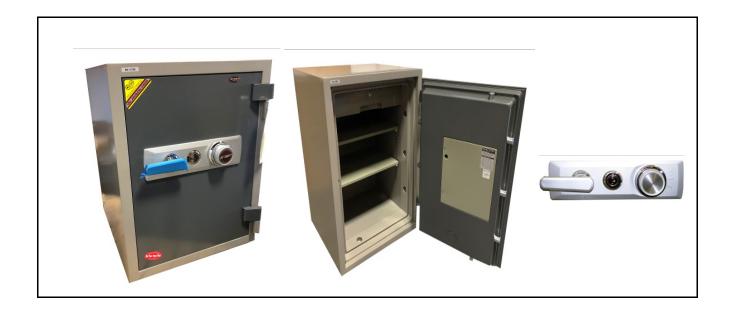

| Product Name   | Fire Resistant Safe BS-C670 |  |  |  |
|----------------|-----------------------------|--|--|--|
| Model No.      |                             |  |  |  |
| Specifications |                             |  |  |  |

- 1. Two hour fire resistant safe
- 2. 1" door locking bolts
- 3. Electronic pushbutton lock
- 4. Outside battery with low battery LCD indication
- 5. 15 minutes time penalty after 3 wrong attempts
- 6. You can program up to 5 users
- 7. Accepts 4-16 digit code
- 8. Ability to view log

| External Dimensions | Internal Dimensions | Weight | Drawer / Shelf |
|---------------------|---------------------|--------|----------------|
| H X W X D (Inch)    |                     | (Lbs.) |                |
| 24 x 19.7 x 18.5    | 18.5 x 14.2 x 12.2  | 205    | 1/1            |