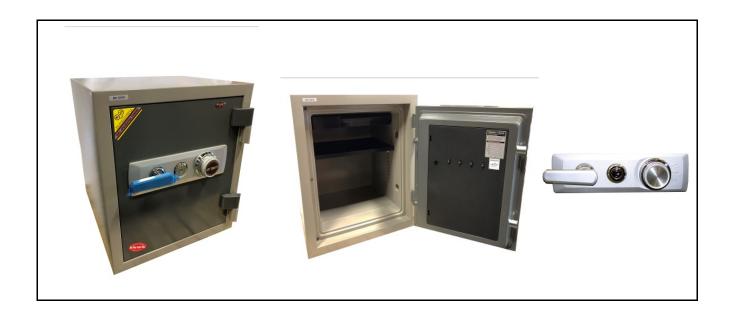

| Product Name   | Fire Resistant Safe |  |  |  |
|----------------|---------------------|--|--|--|
| Model No.      | BS-C610             |  |  |  |
| Specifications |                     |  |  |  |

- 1. Two hour fire resistant safe
- 2. 1" door locking bolts
- 3. Electronic pushbutton lock
- 4. Outside battery with low battery LCD indication
- 5. 15 minutes time penalty after 3 wrong attempts
- 6. You can program up to 5 users
- 7. Accepts 4-16 digit code
- 8. Ability to view log

| External Dimensions | Internal Dimensions | Weight | Drawer / Shelf |
|---------------------|---------------------|--------|----------------|
| H X W X D (Inch)    |                     | (Lbs.) |                |
| 21.75 x 19.7 x 18.5 | 16.2 x 14.2 x 12.2  | 176    | 1/1            |