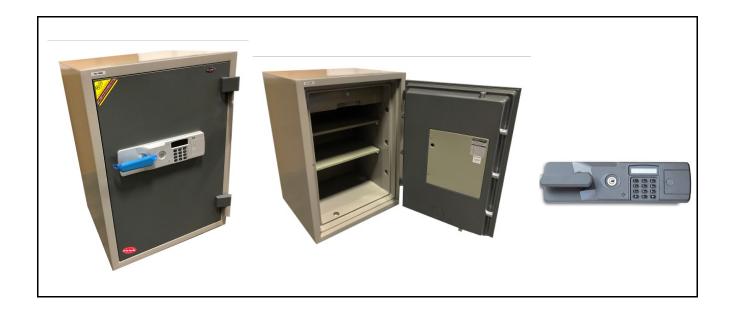

| Product Name   | Electronic Fire Resistant Safe |  |  |
|----------------|--------------------------------|--|--|
| Model No.      | BS-T880                        |  |  |
| Specifications |                                |  |  |

- 1. Two hour fire resistant safe
- 2. 1" door locking bolts
- 3. Electronic pushbutton lock
- 4. Outside battery with low battery LCD indication5. 15 minutes time penalty after 3 wrong attempts
- 6. You can program up to 5 users
- 7. Accepts 4-16 digit code
- 8. Ability to view log

| External Dimensions | Internal Dimensions | Weight | Tray / Shelf |
|---------------------|---------------------|--------|--------------|
| H X W X D (Inch)    |                     | (Lbs.) |              |
| 32 x 23.2 x 20      | 26.2 x 17.5 x 13.6  | 374    | 1/1          |