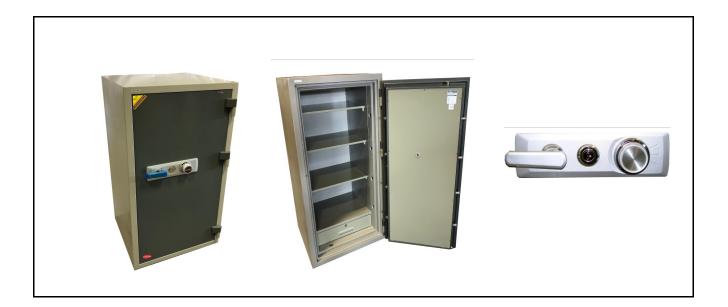

| Product Name                                                                                                                                                                                                                                                                                                                              | Fire Resistant Safe |  |  |  |
|-------------------------------------------------------------------------------------------------------------------------------------------------------------------------------------------------------------------------------------------------------------------------------------------------------------------------------------------|---------------------|--|--|--|
| Model No.                                                                                                                                                                                                                                                                                                                                 | BS-C1400            |  |  |  |
|                                                                                                                                                                                                                                                                                                                                           | Specifications      |  |  |  |
| <ol> <li>Two hour fire resistant safe</li> <li>1" door locking bolts</li> <li>Electronic pushbutton lock</li> <li>Outside battery with low battery LCD indication</li> <li>15 minutes time penalty after 3 wrong attempts</li> <li>You can program up to 5 users</li> <li>Accepts 4-16 digit code</li> <li>Ability to view log</li> </ol> |                     |  |  |  |

| External Dimensions | Internal Dimensions | Weight | Drawer / Shelf |
|---------------------|---------------------|--------|----------------|
| H X W X D (Inch)    |                     | (Lbs.) |                |
| 51.8 x 27.6 x 24.75 | 45.25 x 20.9 x 18.1 | 704    | 1/3            |