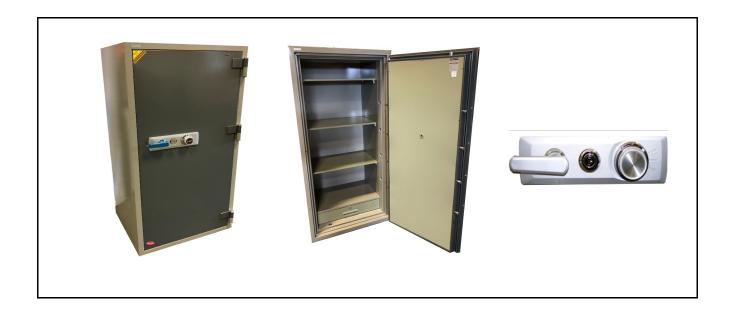

| Product Name   | Fire Resistant Safe |  |
|----------------|---------------------|--|
| Model No.      | BS-C1700            |  |
| Specifications |                     |  |

- 1. Two hour fire resistant safe
- 2. 1" door locking bolts
- 3. Electronic pushbutton lock
- 4. Outside battery with low battery LCD indication
- 5. 15 minutes time penalty after 3 wrong attempts
- 6. You can program up to 5 users
- 7. Accepts 4-16 digit code
- 8. Ability to view log

| External Dimensions | Internal Dimensions | Weight | Drawer / Shelf |
|---------------------|---------------------|--------|----------------|
| H X W X D (Inch)    |                     | (Lbs.) |                |
| 63.6 x 31.5 x 24.75 | 56.9 x 24.8 x 18.1  | 1034   | 1/3            |