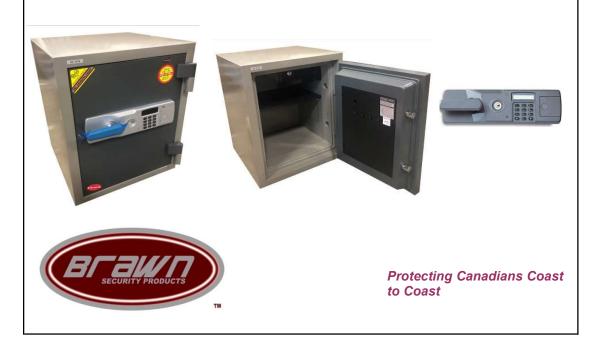

| Product Name         | Combination Lock & 3 Spindle Handle |  |
|----------------------|-------------------------------------|--|
| Model No.            | BS-T670                             |  |
| Specifications Sheet |                                     |  |

- 1. Two hour fire resistant safe
- 2. 1" door locking bolts
- 3. Electronic pushbutton lock
- 4. Outside battery with low battery LCD Indication
- 5. 15 minutes time penalty after 3 wrong attempts
- 6. You can program up to 5 users
- 7. Accepts 4-16 digit code
- 8. Ability to view log

| External Dimensions      | Internal Dimensions       | Weight |
|--------------------------|---------------------------|--------|
| H X W X D (Inch)         |                           | (Lbs.) |
| H 24", W 19.7", *D 18.5" | H 18.5", W 14.2", D 12.2" | 205    |

\*Add 2" for handle