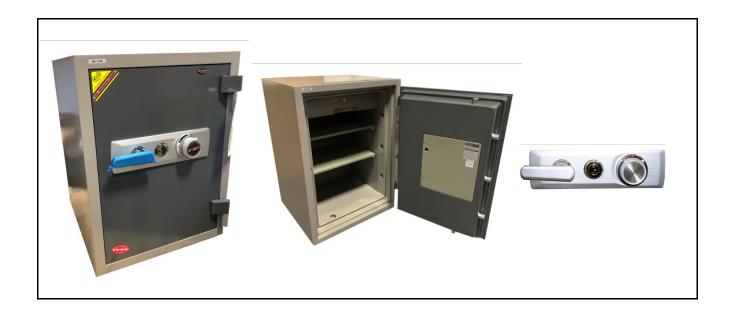

| Product Name   | Fire Resistant Safe |  |
|----------------|---------------------|--|
| Model No.      | BS-C880             |  |
| Charifications |                     |  |

## **Specifications**

- 1. Two hour fire resistant safe
- 2. 1" door locking bolts
- 3. Electronic pushbutton lock
- 4. Outside battery with low battery LCD indication
- 5. 15 minutes time penalty after 3 wrong attempts
- 6. You can program up to 5 users
- 7. Accepts 4-16 digit code
- 8. Ability to view log

| External Dimensions | Internal Dimensions | Weight | Drawer / Shelf |
|---------------------|---------------------|--------|----------------|
| H X W X D (Inch)    |                     | (Lbs.) |                |
| 32 x 23.2 x 20      | 26.2 x 17.5 x 13.6  | 374    | 1/1            |