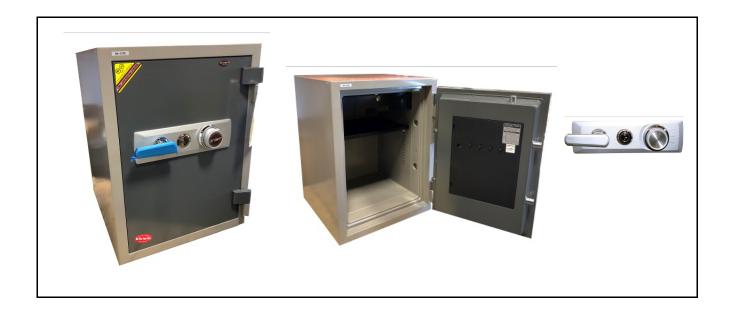

| Product Name   | Fire Resistant Safe<br>BS-C750 |  |  |  |
|----------------|--------------------------------|--|--|--|
| Model No.      |                                |  |  |  |
| Specifications |                                |  |  |  |

- 1. Two hour fire resistant safe
- 2. 1" door locking bolts
- 3. Electronic pushbutton lock
- 4. Outside battery with low battery LCD indication
- 5. 15 minutes time penalty after 3 wrong attempts
- 6. You can program up to 5 users
- 7. Accepts 4-16 digit code
- 8. Ability to view log

| External Dimensions | Internal Dimensions | Weight | Drawer / Shelf |
|---------------------|---------------------|--------|----------------|
| H X W X D (Inch)    |                     | (Lbs.) |                |
| 27.25 x 20.9 x 20   | 21.6 x 15.3 x 13.6  | 297    | 1/1            |