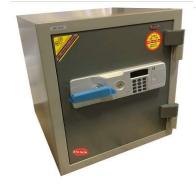

## Product Name Digital Lock Security Safe Model No. BS-T610 Specifications Sheet

- 1. Two hour fire resistant safe
- 2. 1" door locking bolts
- 3. Electronic pushbutton lock
- 4. Outside battery with low battery LCD Indication
- 5. 15 minutes time penalty after 3 wrong attempts
- 6. You can program up to 5 users
- 7. Accepts 4-16 digit code
- 8. Ability to view log