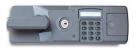

## Product Name Digital Lock Security Safe Model No. BS-T610 Specifications Sheet

- 1. Two hour fire resistant safe
- 2. 1" door locking bolts
- 3. Electronic pushbutton lock
- 4. Outside battery with low battery LCD Indication
- 5. 15 minutes time penalty after 3 wrong attempts
- 6. You can program up to 5 users
- 7. Accepts 4-16 digit code
- 8. Ability to view log