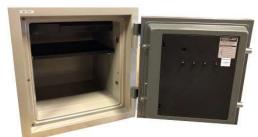

## Product Name Digital Lock Security Safe Model No. BS-T610 Specifications Sheet

- 1. Two hour fire resistant safe
- 2. 1" door locking bolts
- 3. Electronic pushbutton lock
- 4. Outside battery with low battery LCD Indication
- 5. 15 minutes time penalty after 3 wrong attempts
- 6. You can program up to 5 users
- 7. Accepts 4-16 digit code
- 8. Ability to view log

| External Dimensions         | Internal Dimensions       | Weight |
|-----------------------------|---------------------------|--------|
| H X W X D (Inch)            |                           | (Lbs.) |
| H 21.75", W 19.7", *D 18.5" | H 16.2", W 14.2", D 12.2" | 176    |